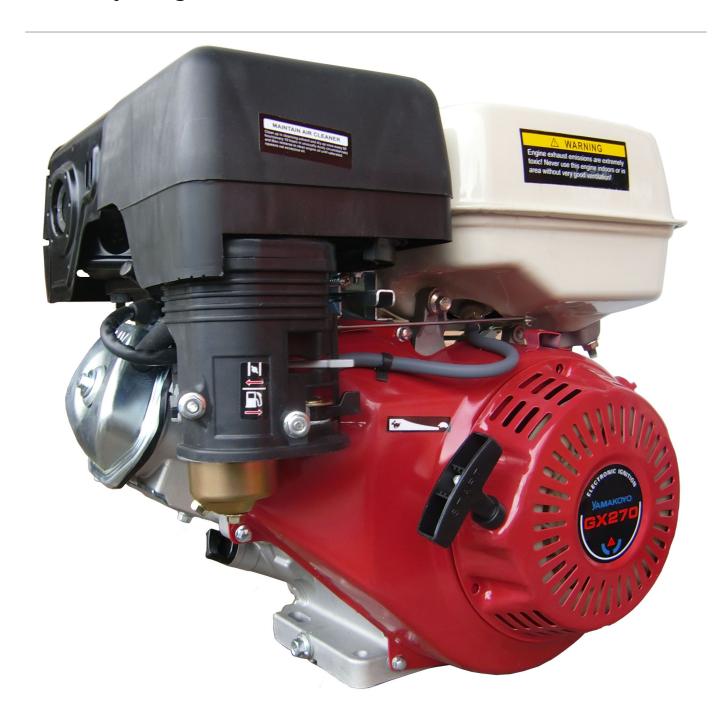

## Yamakoyo Engine GX 270 L

## **Kode Produk: GX-270**

Engine Type = Air Cooled 4-stroke OHV 25 inclined Single CylinderDisplacement = 270 ccBore x Stroke (mm) =  $77 \times 58 \text{Compression Ratio} = 8.2:1 \text{Maximum Power} = 9 \text{ PS} / 3600 \text{ rpm}$ 

Engine Type = Air Cooled 4-stroke OHV 25 inclined Single Cylinder

Displacement = 270 cc

Bore x Stroke (mm) =  $77 \times 58$ 

Compression Ratio = 8.2:1

Maximum Power = 9 PS / 3600 rpm

Maximum Torque (kg.m) = 1.95 / 2500 rpm

Ignition System = Transistorized Magneto

Starting System = Recoil

Oil Capacity = 1.1 litre

Fuel Capacity = 6 litre

Dry Weight = 25 Kg

Dimention (LxWxH) mm : 380 x 430 x 410