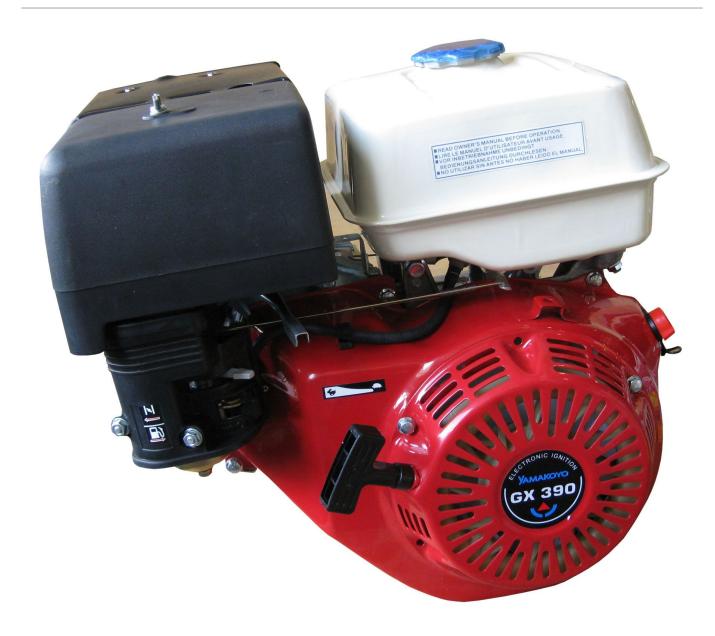

## **Kode Produk: GX-390YMKY**

Engine Type = Air Cooled 4-stroke OHV 25 inclined Single CylinderDisplacement = 390 ccBore x Stroke (mm) =  $88 \times 64 \text{Compression Ratio} = 8 :1 \text{Maximum Power} = 13 \text{ PS} / 3600 \text{ rpm}$ 

- Engine Type = Air Cooled 4-stroke OHV 25 inclined Single Cylinder
- Displacement = 390 cc
- Bore x Stroke (mm) =  $88 \times 64$
- Compression Ratio = 8:1
- Maximum Power = 13 PS / 3600 rpm
- Maximum Torque (kg.m) = 2.7 / 2500 rpm
- Ignition System = Transistorized Magneto
- Starting System = Recoil

- Oil Capacity = 1.1 litre
  Fuel Capacity = 6.5 litre
  Dry Weight = 31 Kg
  Dimention (LxWxH) mm : 405 x 450 x 443